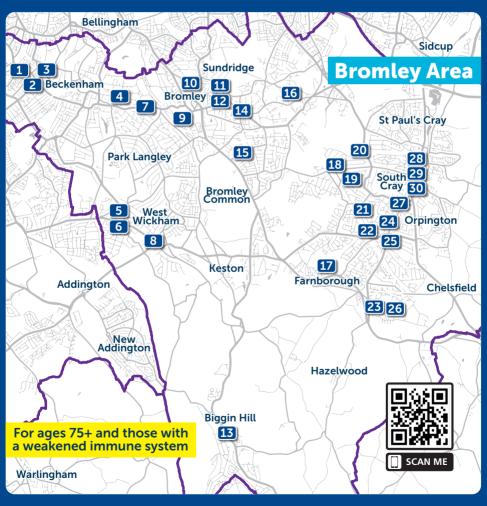

## Get your spring COVID-19 vaccine before 17 June 2025

The following sites\* offer paediatric vaccination.
All other sites offer adult vaccination 18+.

- 1 Pyramid Pharmacy 4-5 Colman House, Penge High Street, SE20 7EX
- 2 Macks Pharmacy 161 High Street, Penge, SE20 7DS
- **Samsons Pharmacy** 17 Oakfield Road, SE20 8QA
- \*Akasi Pharmacy (5+ yrs) 15 Bromley Road, BR3 5NT
- Lakewood Pharmacy 108 High Street, BR4 0ND
- 6 Westchem Pharmacy 89 Station Road, BR4 0PX
- **Scotts Pharmacy** 7 High Street, BR1 1LF
- 8 Coney Hall Pharmacy 5 Kingsway, BR4 9JB
- 9 \*Blackwells Chemists (12+ yrs) 245 Croydon Road, BR3 3PS
- Pond Pharmacy 59 High Street, BR7 5AF
- Touchwood Pharmacy 84A London Lane, BR1 4HE
- Caxton Pharmacy
  3 Widmore Road, BR1 1RL
- Biggin Hill Pharmacy 3 Roundway,TN16 3XC
- **Day Lewis Pharmacy** 195 Widmore Road, BR1 2RG
- Wallace Pring Bromley 40 Chatterton Road, BR2 9QE

- Chislehurst Pharmacy
  59 Chislehurst Road, BR7 5NP
- Allied Pharmacy
  10 Crescent Way, BR6 9LP
- **18 Farrants Pharmacy** 13 Station Square, BR5 1LY
- Petts Wood Pharmacy 83 Queensway, BR5 1DQ
- \*Cray Hill Pharmacy (16+ yrs) 88 Cotmandene Crescent, BR5 2RG
- Crofton Pharmacy
  1 Place Farm Avenue, BR6 8DG
- 22 Silversands Limited 1 Kent Road, BR5 4AD
- Village Pharmacy
  131 High Street, BR6 7AZ
- Osbon Pharmacy 330 High Street, BR6 0NQ
- **Chelsfield Pharmacy** 13-15 Windsor Drive, BR6 6EY
- **Stevens Chemist** 5 High Street, Green Street Green, BR6 6BG
- Priory Pharmacy 8 Carlton Parade, BR6 0JB
- **Osbon Pharmacy**55 High Street, St Mary Cray,
  BR5 3NJ
- **Eldred Drive Pharmacy** 25 Eldred Drive, BR5 4PE
- 30 Orpington Pharmacy 34 Marion Crescent, BR5 2DD