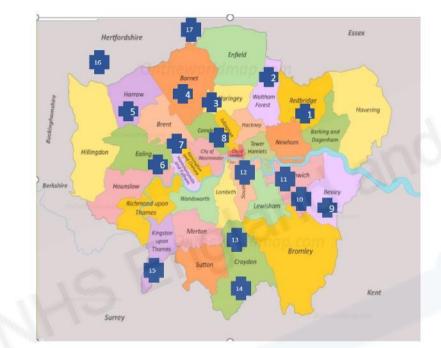

## **Clinical Care Pathway - General Dental Services**

| 1.  | Whitestar Dental Care,<br>The Exchange Mall, Unit SU3/4,<br>The Lower Level, Ilford,<br>IG1 1AR           | 2.  | The Design Dental Studio,<br>129 High Street Walthamstow,<br>London,<br>E17 7DB    | 3.  | Alexandra Park Dental & Referral<br>Centre,<br>263 Victoria Road, Alexandra Park,<br>Wood Green, London, N22 7XH |
|-----|-----------------------------------------------------------------------------------------------------------|-----|------------------------------------------------------------------------------------|-----|------------------------------------------------------------------------------------------------------------------|
| 4.  | Hendon Dental Practice,<br>125 Station Road, Hendon,<br>London, NW4 4NL                                   | 5.  | Smile 360,<br>404 Alexandra Avenue, Rayners<br>Lane, Harrow, HA2 9TR               | 6.  | Inspire Dental,<br>56-58 South Road, Southall, London,<br>UB1 1RQ                                                |
| 7.  | Tooth and Mouth,<br>355-357 North End Road,<br>Fulham, London, SW6 1NW                                    | 8.  | PJ Dental Surgery,<br>37 Brecknock Road, Camden,<br>London, N7 OBT                 | 9.  | Bexleyheath Dental Practice,<br>306 Broadway, Bexleyheath, Kent,<br>DA6 8AA                                      |
| 10. | Greenwich Dental Practice,<br>207 Greenwich High Road,<br>London, SE10 8NB                                | 11. | Greenwich & Bexley Emergency<br>Dental Service, 20 The Village,<br>London, SE7 8UD | 12. | Camberwell Dental Care,<br>6 Camberwell Church Street, London,<br>SE5 8QU                                        |
| 13. | Herts Urgent Dental Care,<br>Edridge Road Community<br>Health Centre, 2 Edridge Road,<br>Croydon, CR0 1FE | 14. | Heathfield Dental Clinic<br>80 Heathfield Rd, Croydon<br>CR0 1EW                   | 15. | Princess Alexandra Wing.<br>Kingston Hospital. Galsworthy Road,<br>Kingston Upon Thames.<br>KT2 7QB              |
| 16. | Berry Lane Dental Clinic.<br>45 Berry Lane, Rickmansworth.<br>Herts. WD3 4DE                              | 17. | Bedwell Dental Practice.<br>62 Bedwell Crescent, Stevenage,<br>Herts. SG1 1LX.     |     |                                                                                                                  |