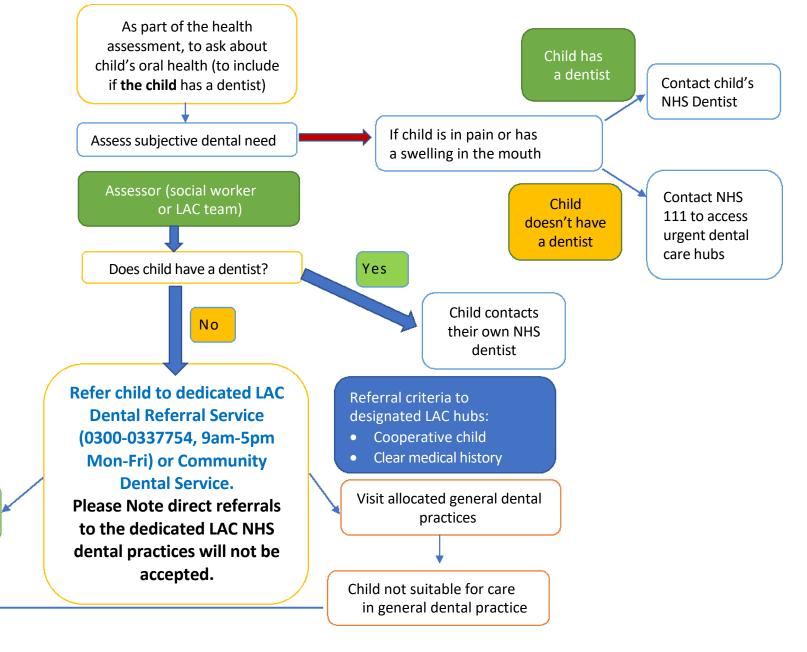

All referrals must got through the LAC Dental Referral service. Please note direct referrals to the dedicated LAC NHS dental practices will not be accepted.